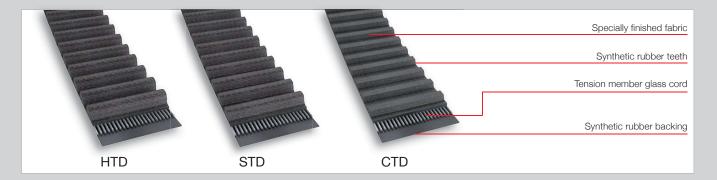

### HTD

| Profile         | Length range $L_p$ (mm) |
|-----------------|-------------------------|
| HTD 8M EXTREME  | 480 - 3808              |
| HTD 14M EXTREME | 966 - 4578              |

#### STD

| Profile         | Length range $L_p$ (mm) |
|-----------------|-------------------------|
| STD S8M EXTREME | 720 - 1064              |

### CTD

| Profile          | Length range $L_{\!\scriptscriptstyle p}$ (mm) |
|------------------|------------------------------------------------|
| CTD C8M EXTREME  | 640 - 1600                                     |
| CTD C14M EXTREME | 1568 - 3920                                    |